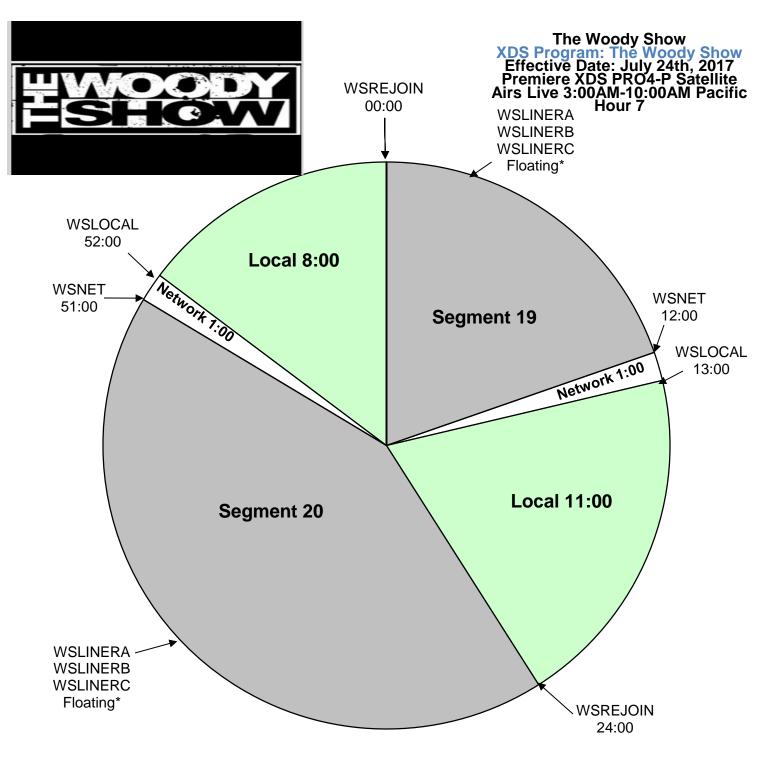

\*Segments start with a song, then Liner A B or C fires at end of song.

Local Breaks filled with news, traffic, weather, promos, spots, local contesting/stationality, jingle/sweeper imaging and song at the end.

Affiliates to ID station in the 9 minute break prior to top of hour

All breaks float.

**XDS Relays:** 

WSLOCAL - Fires local breaks.
WSNET - Fires network breaks.
WSLINERA - Liner A Start (Positioning Statement followed by Station Name):05
WSLINERB - Liner B Start (Station Name followed by Positioning Statement):05
WSLINERC - Liner C Start (Reserved for Future Use):05
WSREJOIN - Rejoin program